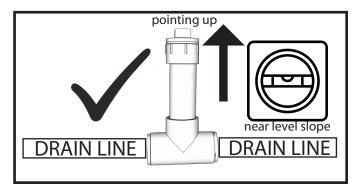

## **INSTRUCTIONS**

**STEP 1:** Install the Chlorinator in drain line in between HVAC unit and trap (Fig. 1). See Fig. 2 for orientation.

FIG. 2 Orient the Chlorinator and drain line at a near level position.