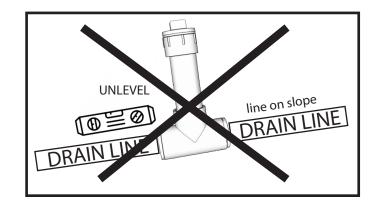

## **INSTRUCTIONS**

**STEP 1:** Install the Chlorinator in drain line in between HVAC unit and trap (Fig. 1). See Fig. 2 for orientation.

FIG. 2 Orient the Chlorinator and drain line at a near level position.