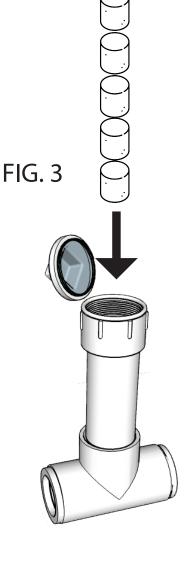

## **INSTRUCTIONS** (CONTINUED...)

**STEP 3:** Refilling your Chlorinator

Remove the cap and insert 1" chlorine tablets into the tube to bottom of threads (Fig 3).

Hand tighten cap back on.

REMARKS: Not intended for use in a pressurized line. This product should be installed by a licensed professional. Keep out of the reach of children. Follow the HVAC Chlorinator product label or the chlorine tablet manufacturers label for safety instructions on handling chlorine.