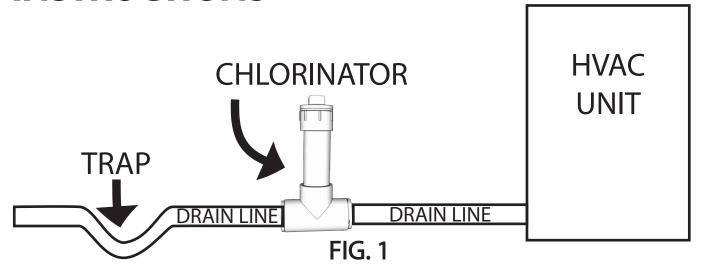

## **INSTRUCTIONS**

**STEP 1:** Install the Chlorinator in drain line in between HVAC unit and trap (Fig. 1). See Fig. 2 for orientation.

FIG. 2 Orient the Chlorinator and drain line at a near level position.