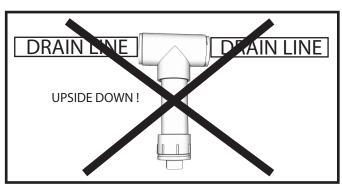

## **INSTRUCTIONS**

**STEP 1:** Install the Chlorinator in drain line in between HVAC unit and trap (Fig. 1). See Fig. 2 for orientation.

FIG. 2 Orient the Chlorinator and drain line at a near level position.